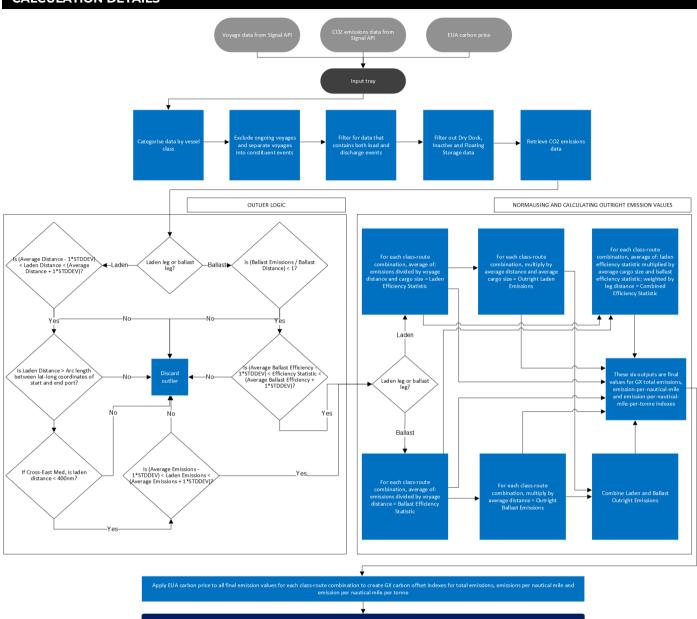

## **CRITERIA FOR INCLUSION**

Vessel journeys for the relevant tanker class, product type (clean or dirty), origin and destination that meet the following criteria:

- Completed voyages only
- Voyages that contain both load and discharge events
- Excluding vessels classed as inactive, in dry dock or
- being utilised for storage