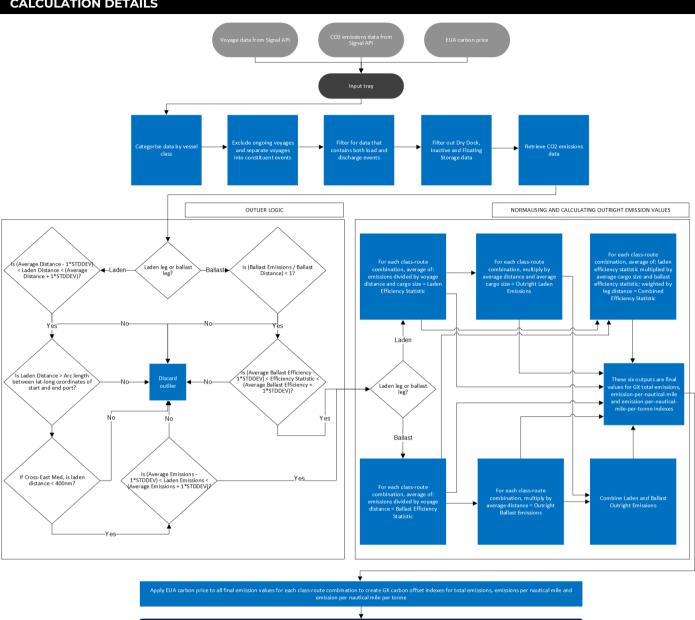

# GX0010699: CO2 COST MR2 VESSELS CONTINENT TO AFRICA ATLANTIC COAST CLEAN CARGOES EFFICIENCY LADEN LEG

CALCULATION DETAILS

All indexes © General Index and subject to terms and conditions.