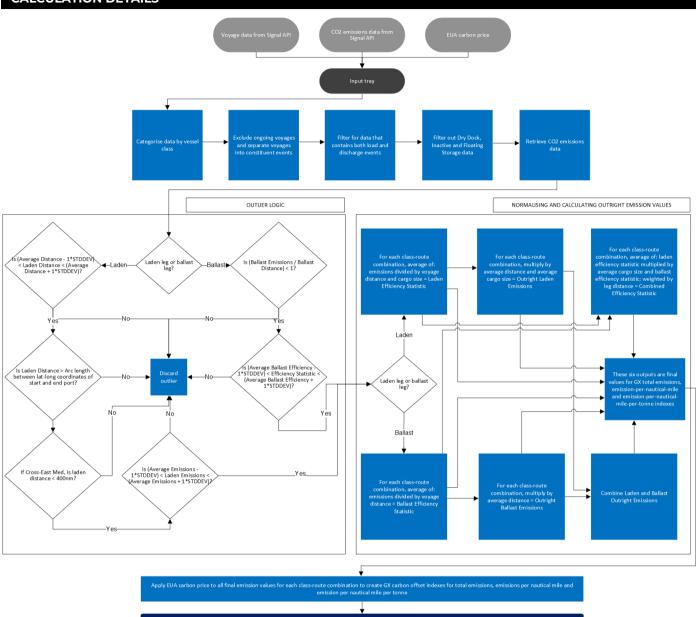

### **CRITERIA FOR INCLUSION**

Vessel journeys for the relevant tanker class, product type (clean or dirty), origin and destination that meet the following criteria:

- Completed voyages only
- Voyages that contain both load and discharge events
- Excluding vessels classed as inactive, in dry dock or being utilised for storage