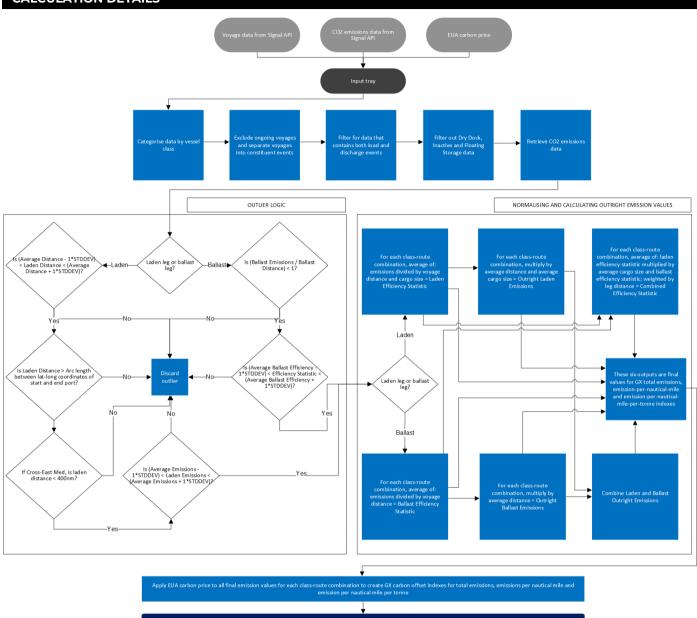

### **CRITERIA FOR INCLUSION**

Vessel journeys for the relevant tanker class, product type (clean or dirty), origin and destination that meet the following criteria:

- Completed voyages only
- Voyages that contain both load and discharge events
- Excluding vessels classed as inactive, in dry dock or being utilised for storage