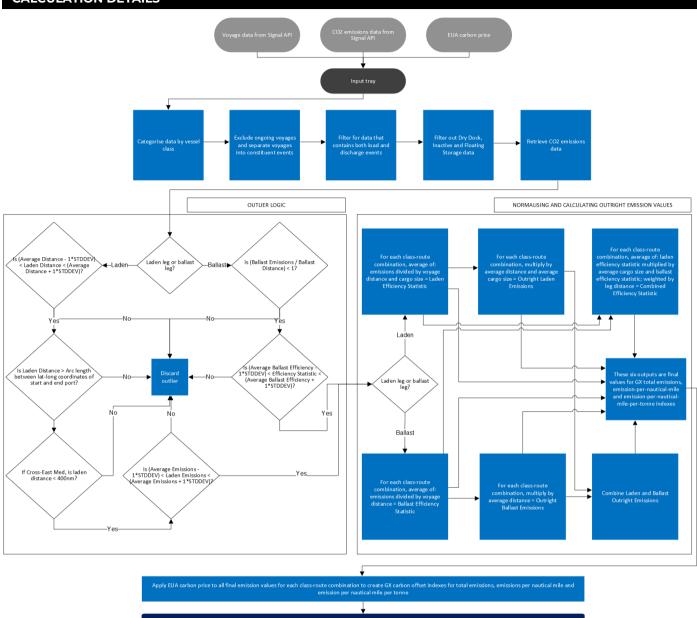

## **CRITERIA FOR INCLUSION**

Vessel journeys for the relevant tanker class, product type (clean or dirty), origin and destination that meet the following criteria:

- Completed voyages only
- Voyages that contain both load and discharge events
- Excluding vessels classed as inactive, in dry dock or
- being utilised for storage