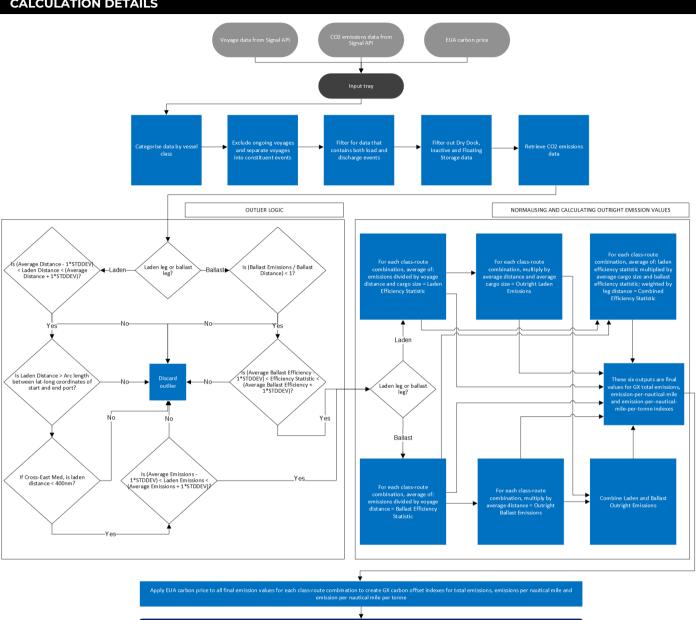

### **CRITERIA FOR INCLUSION**

Vessel journeys for the relevant tanker class, product type (clean or dirty), origin and destination that meet the following criteria:

- Completed voyages only
- Voyages that contain both load and discharge events
- Excluding vessels classed as inactive, in dry dock or being utilised for storage