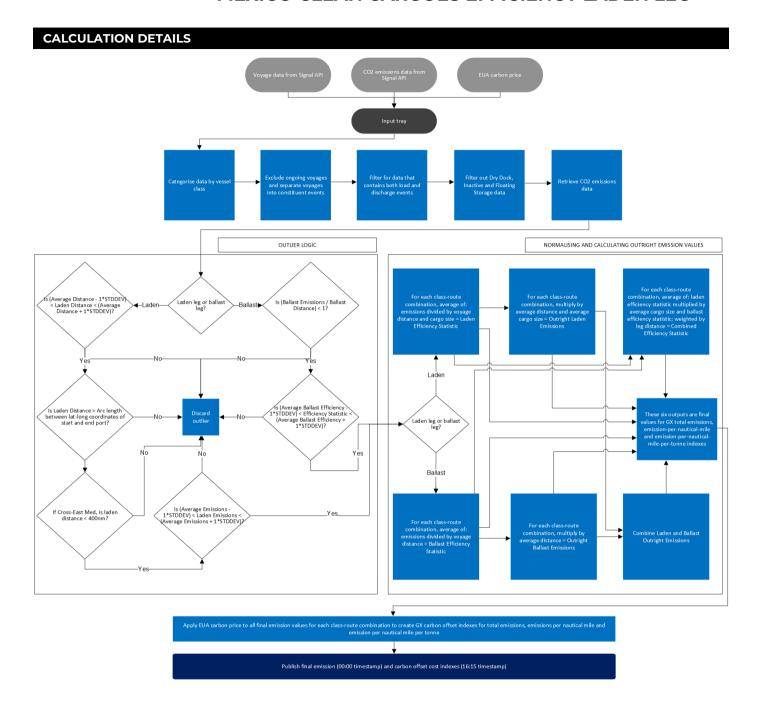

# **CRITERIA FOR INCLUSION**

Vessel journeys for the relevant tanker class, product type (clean or dirty), origin and destination that meet the following criteria:

- Completed voyages only
- Voyages that contain both load and discharge events
- Excluding vessels classed as inactive, in dry dock or being utilised for storage