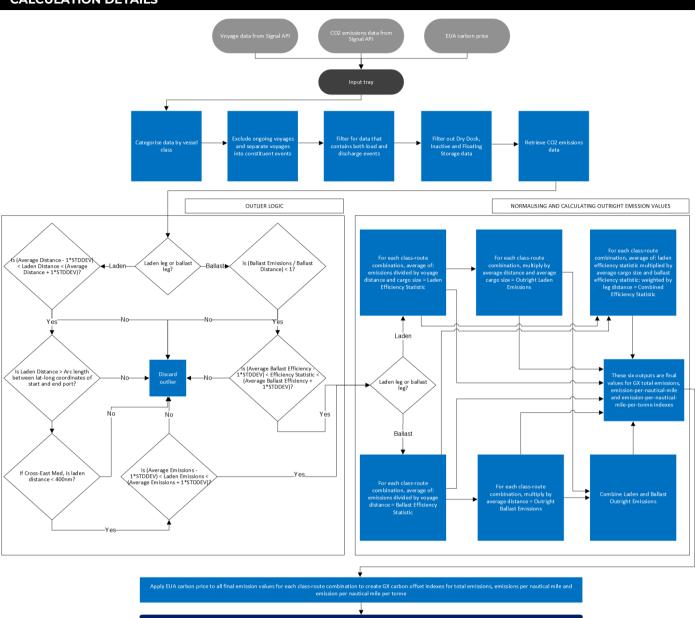

# GX0010709: CO2 COST MR1 VESSELS IBERIAN ATLANTIC COAST TO NORTH WEST AFRICA CLEAN CARGOES EFFICIENCY LADEN LEG

CALCULATION DETAILS