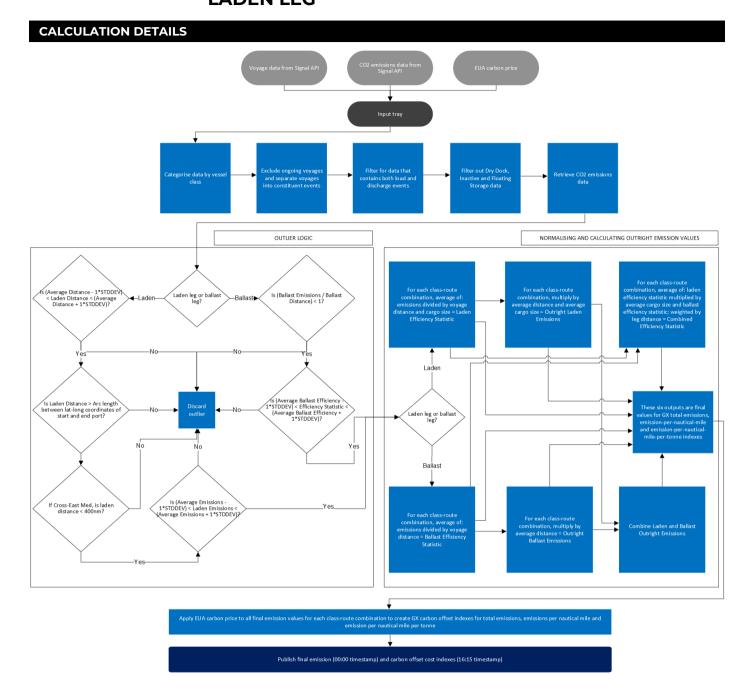

# **CRITERIA FOR INCLUSION**

Vessel journeys for the relevant tanker class, product type (clean or dirty), origin and destination that meet the following criteria:

- Completed voyages only
- Voyages that contain both load and discharge events
- Excluding vessels classed as inactive, in dry dock or being utilised for storage