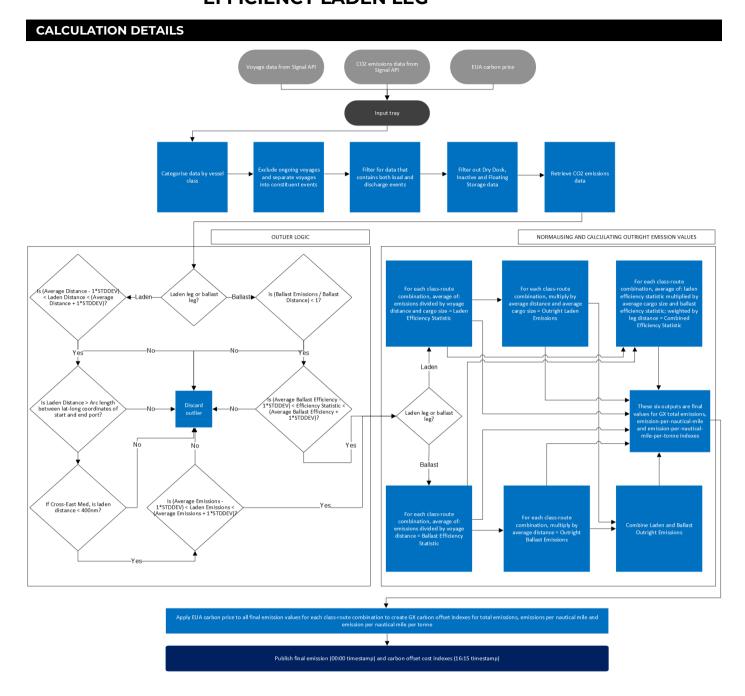

# **CRITERIA FOR INCLUSION**

Vessel journeys for the relevant tanker class, product type (clean or dirty), origin and destination that meet the following criteria:

- Completed voyages only
- Voyages that contain both load and discharge events
- Excluding vessels classed as inactive, in dry dock or being utilised for storage

# **CALCULATION APPROACH**

TRADE DATA APPROACH

Priority to reported and concluded transactions

Y

Sole-sourced data from trading principals accepted

Inter-affiliate data accepted as valid

Y