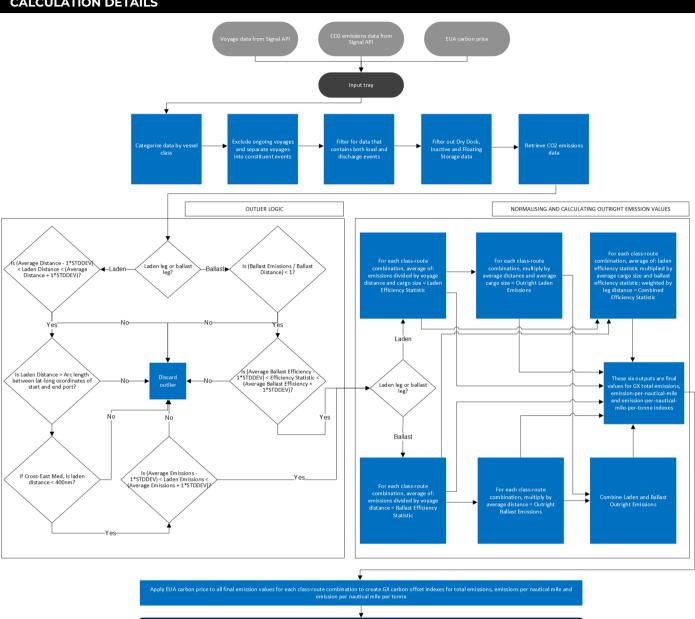

# GX0010713: CO2 COST MRI VESSELS CONTINENT TO AFRICA ATLANTIC COAST CLEAN CARGOES EFFICIENCY LADEN LEG

CALCULATION DETAILS

All indexes © General Index and subject to terms and conditions.