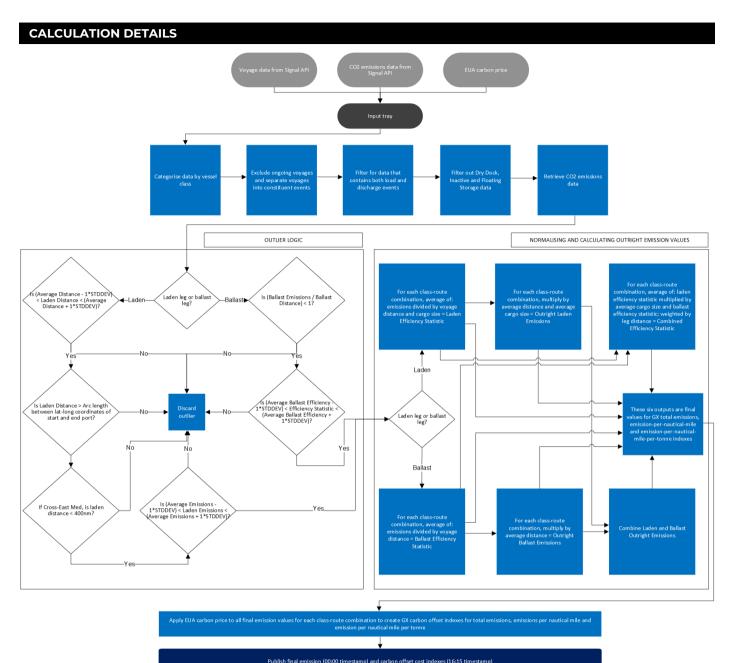

## **CRITERIA FOR INCLUSION**

Vessel journeys for the relevant tanker class, product type (clean or dirty), origin and destination that meet the following criteria:

- Completed voyages only
- Voyages that contain both load and discharge events
- Excluding vessels classed as inactive, in dry dock or
- being utilised for storage