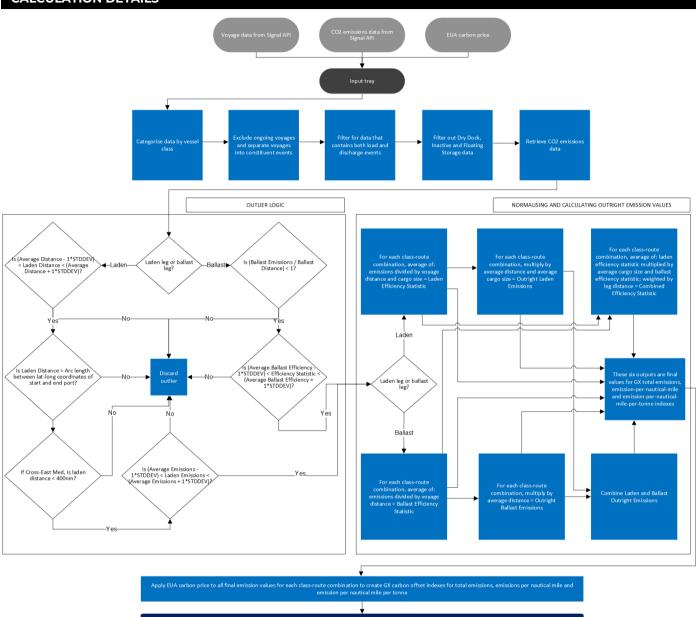

## **CRITERIA FOR INCLUSION**

Vessel journeys for the relevant tanker class, product type (clean or dirty), origin and destination that meet the following criteria:

- Completed voyages only
- Voyages that contain both load and discharge events
- Excluding vessels classed as inactive, in dry dock or
- being utilised for storage