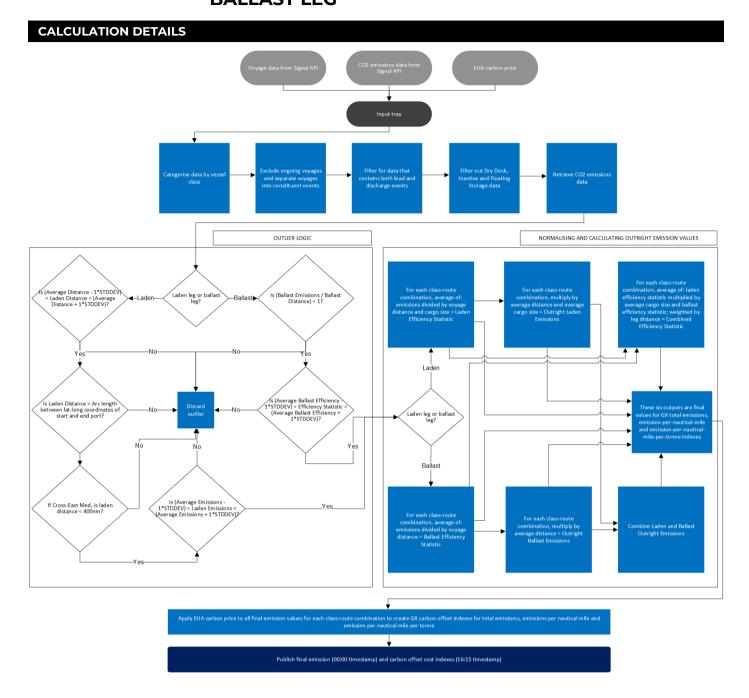

## **CRITERIA FOR INCLUSION**

Vessel journeys for the relevant tanker class, product type (clean or dirty), origin and destination that meet the following criteria:

- Completed voyages only
- Voyages that contain both load and discharge events
- Excluding vessels classed as inactive, in dry dock or being utilised for storage