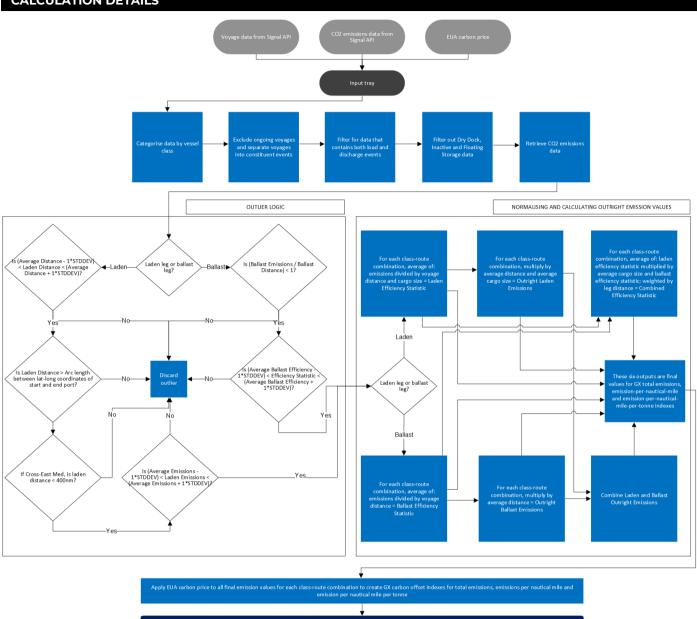

## **CRITERIA FOR INCLUSION**

Vessel journeys for the relevant tanker class, product type (clean or dirty), origin and destination that meet the following criteria:

- Completed voyages only
- Voyages that contain both load and discharge events
- Excluding vessels classed as inactive, in dry dock or
- being utilised for storage