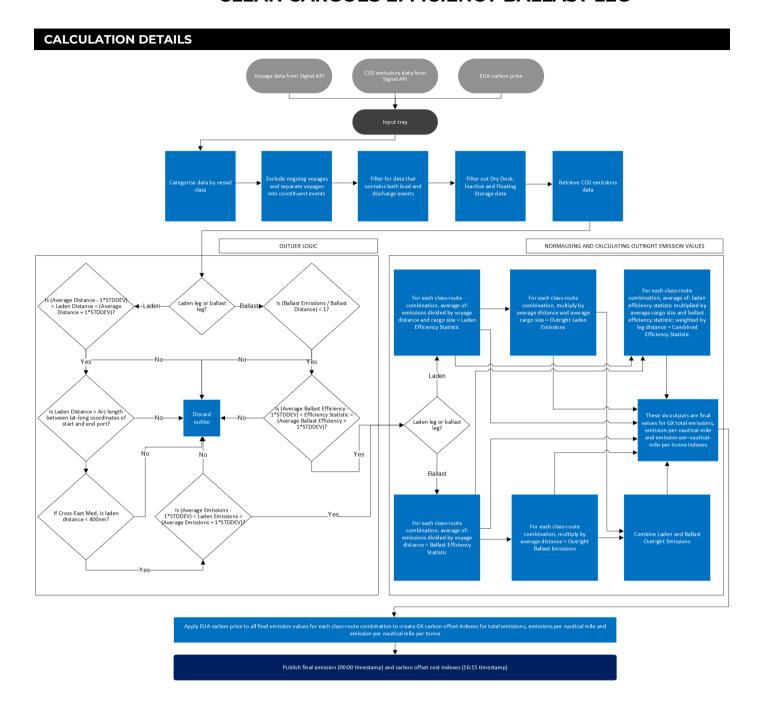

## **CRITERIA FOR INCLUSION**

Vessel journeys for the relevant tanker class, product type (clean or dirty), origin and destination that meet the following criteria:

- Completed voyages only
- Voyages that contain both load and discharge events
- Excluding vessels classed as inactive, in dry dock or being utilised for storage