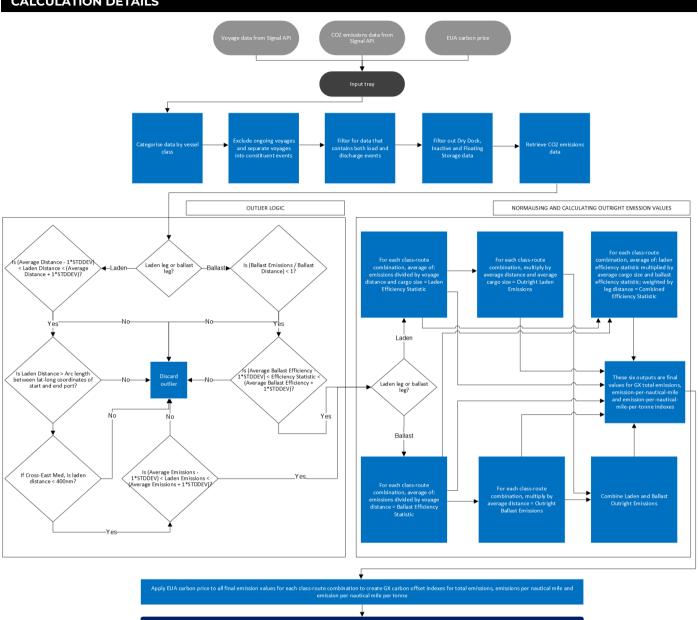

### **CRITERIA FOR INCLUSION**

Vessel journeys for the relevant tanker class, product type (clean or dirty), origin and destination that meet the following criteria:

- Completed voyages only
- Voyages that contain both load and discharge events
- Excluding vessels classed as inactive, in dry dock or
- being utilised for storage