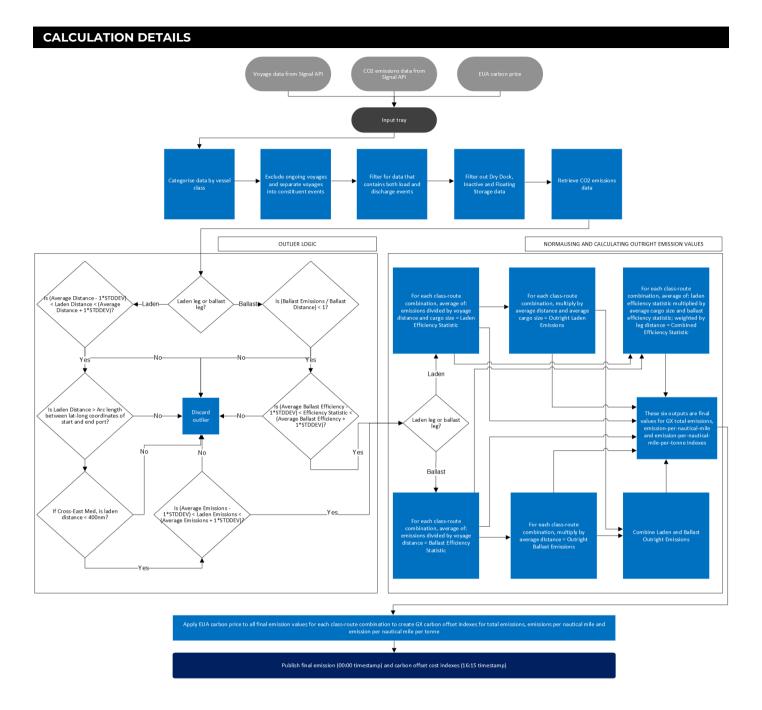

llowing criteria:

- Completed voyages only
- Voyages that contain both load and discharge events
- Excluding vessels classed as inactive, in dry dock or being utilised for storage

# ASSESSMENT TIMES

TIME DETAILS

1615 London Start of Day

## **CALCULATION APPROACH**

| TRADE DATA APPROACH                                | Y/N |
|----------------------------------------------------|-----|
| Priority to reported and concluded transactions    | Υ   |
| Sole-sourced data from trading principals accepted | Υ   |
| Inter-affiliate data accepted as valid             | Υ   |

#### **FACTSHEET INFORMATION**

Factsheet version 1.0

Factsheet valid from 02-Jul-2018 Factsheet valid to (ongoing)



# GX0010748: CO2 COST MR2 VESSELS CONTINENT TO EAST COAST MEXICO CLEAN CARGOES EFFICIENCY BALLAST LEG