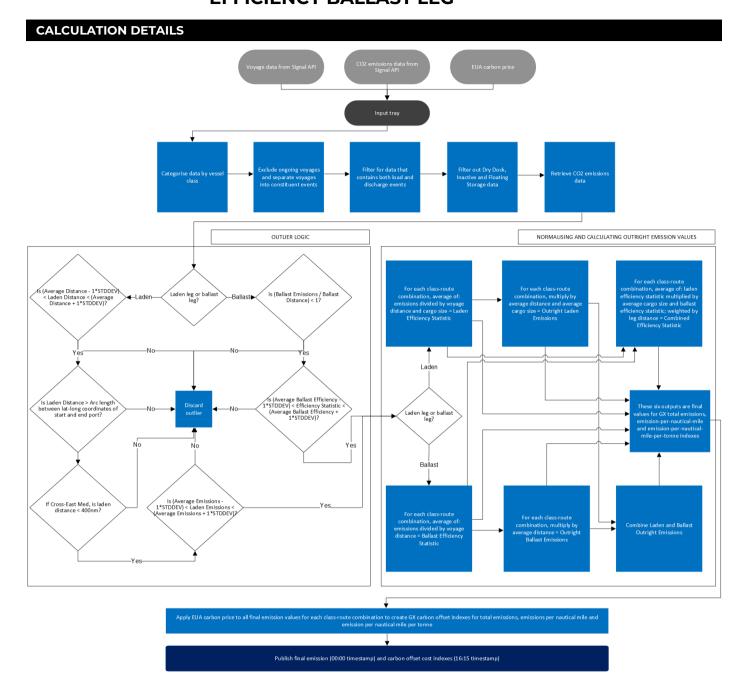

# **CRITERIA FOR INCLUSION**

Vessel journeys for the relevant tanker class, product type (clean or dirty), origin and destination that meet the following criteria:

- Completed voyages only
- Voyages that contain both load and discharge events
- Excluding vessels classed as inactive, in dry dock or being utilised for storage