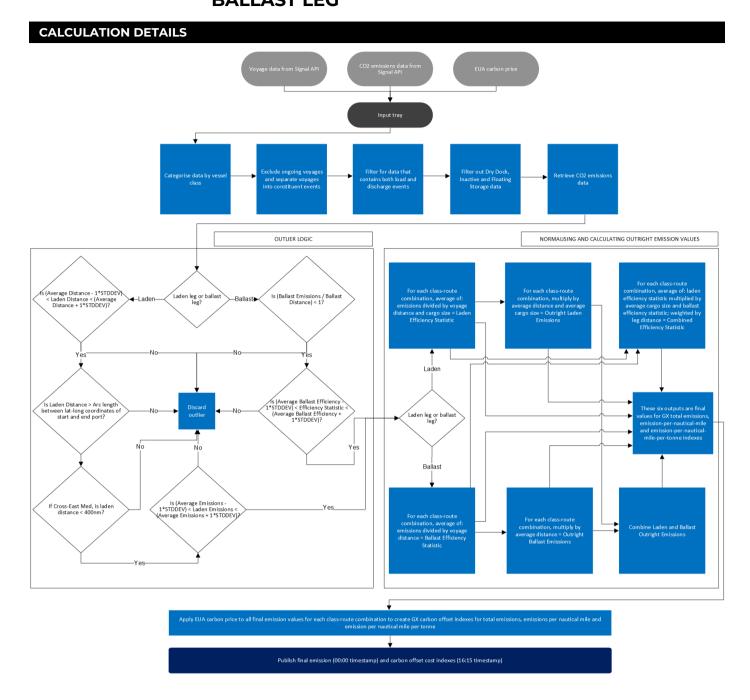

## **CRITERIA FOR INCLUSION**

Vessel journeys for the relevant tanker class, product type (clean or dirty), origin and destination that meet the following criteria:

- Completed voyages only
- Voyages that contain both load and discharge events
- Excluding vessels classed as inactive, in dry dock or being utilised for storage

## **CALCULATION APPROACH**

| TRADE DATA APPROACH                                | Y/N |
|----------------------------------------------------|-----|
| Priority to reported and concluded transactions    | Υ   |
| Sole-sourced data from trading principals accepted | Υ   |
| Inter-affiliate data accepted as valid             | Υ   |