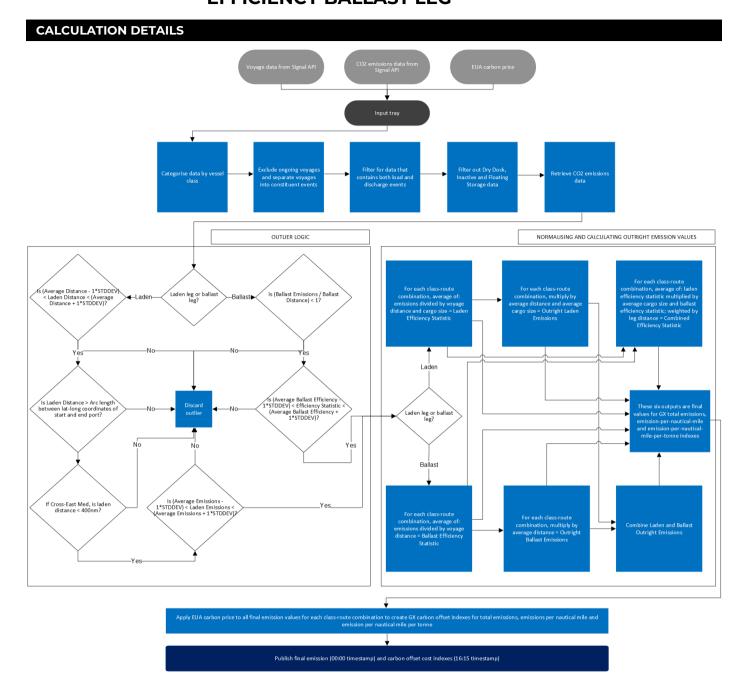

- Completed voyages only
- Voyages that contain both load and discharge events
- Excluding vessels classed as inactive, in dry dock or being utilised for storage

## **ASSESSMENT TIMES**

TIME DETAILS

1615 London Start of Day

## **CALCULATION APPROACH**

| TRADE DATA APPROACH                                | Y/N |
|----------------------------------------------------|-----|
| Priority to reported and concluded transactions    | Υ   |
| Sole-sourced data from trading principals accepted | Υ   |
| Inter-affiliate data accepted as valid             | Υ   |

#### **FACTSHEET INFORMATION**

Factsheet version 1.0

Factsheet valid from 01-Aug-2018 Factsheet valid to (ongoing)



# GX0010752: CO2 COST MR2 VESSELS WEST MEDITERRANEAN TO AFRICA ATLANTIC COAST CLEAN CARGOES EFFICIENCY BALLAST LEG