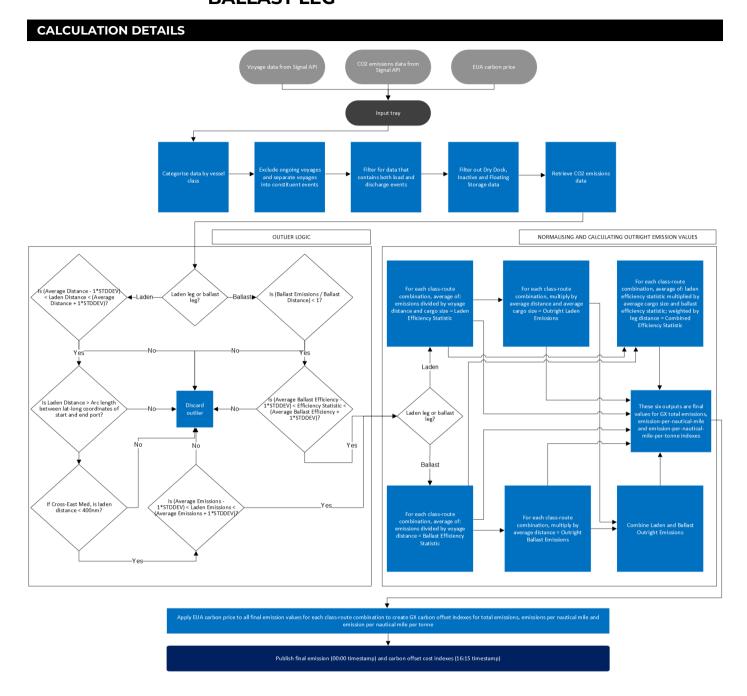

## **CRITERIA FOR INCLUSION**

Vessel journeys for the relevant tanker class, product type (clean or dirty), origin and destination that meet the following criteria:

- Completed voyages only
- Voyages that contain both load and discharge events
- Excluding vessels classed as inactive, in dry dock or being utilised for storage