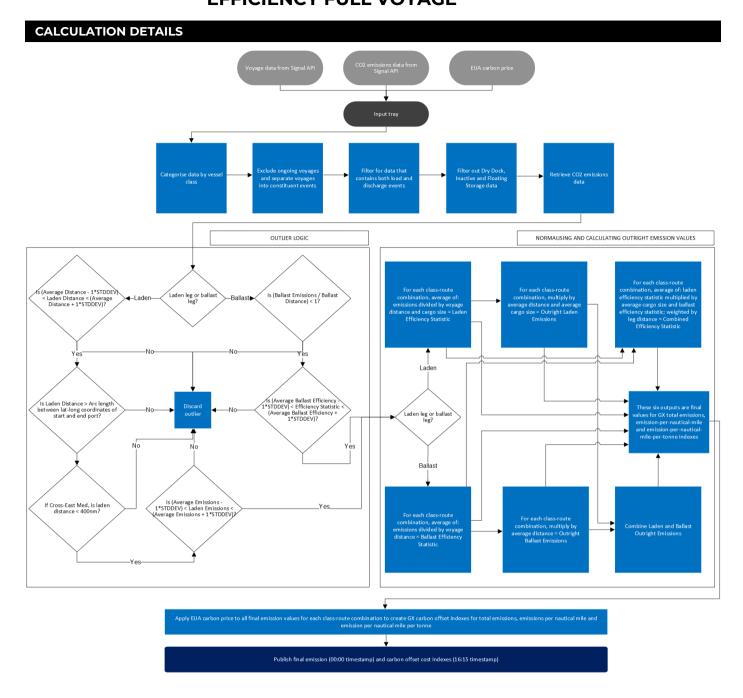

# **CRITERIA FOR INCLUSION**

Vessel journeys for the relevant tanker class, product type (clean or dirty), origin and destination that meet the following criteria:

- Completed voyages only
- Voyages that contain both load and discharge events
- Excluding vessels classed as inactive, in dry dock or being utilised for storage

# **CALCULATION APPROACH**

| TRADE DATA APPROACH                                | Y/N |
|----------------------------------------------------|-----|
| Priority to reported and concluded transactions    | Υ   |
| Sole-sourced data from trading principals accepted | Υ   |
| Inter-affiliate data accepted as valid             | Υ   |