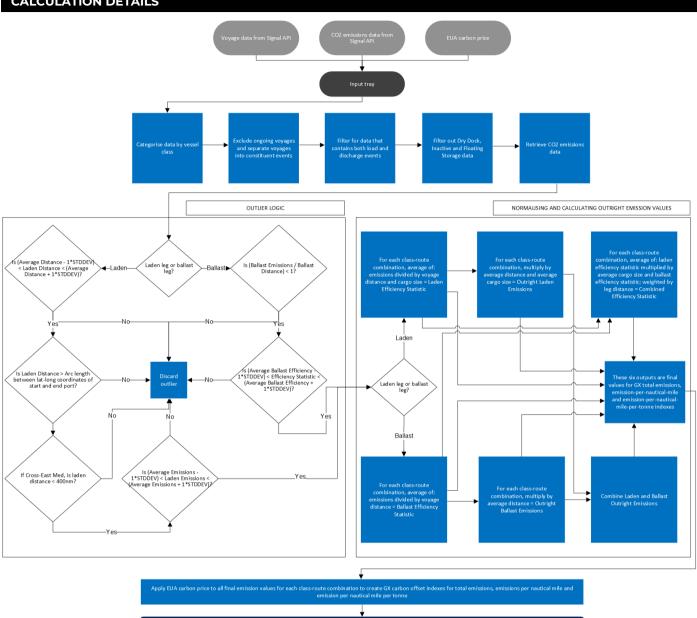

## **CRITERIA FOR INCLUSION**

Vessel journeys for the relevant tanker class, product type (clean or dirty), origin and destination that meet the following criteria:

- Completed voyages only
- Voyages that contain both load and discharge events
- Excluding vessels classed as inactive, in dry dock or
- being utilised for storage