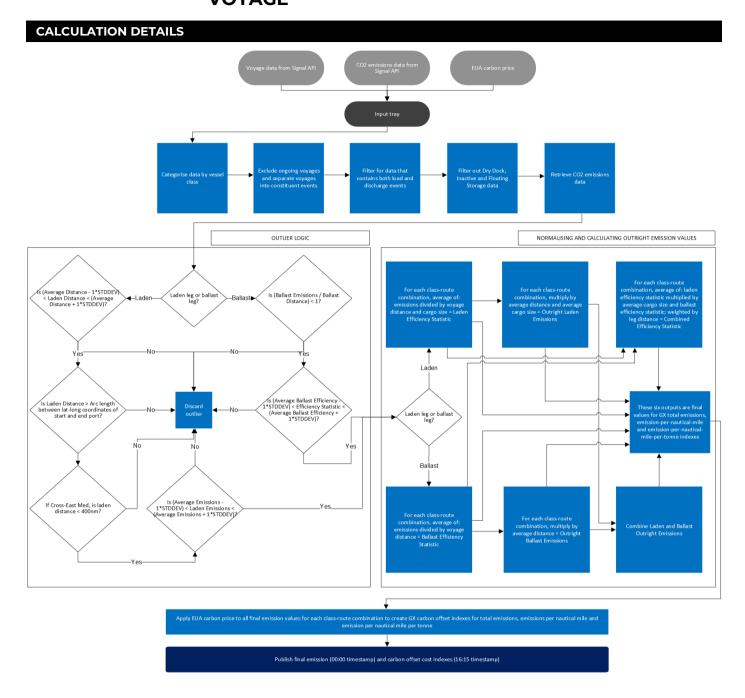

## **CRITERIA FOR INCLUSION**

Vessel journeys for the relevant tanker class, product type (clean or dirty), origin and destination that meet the following criteria:

- Completed voyages only
- Voyages that contain both load and discharge events
- Excluding vessels classed as inactive, in dry dock or being utilised for storage