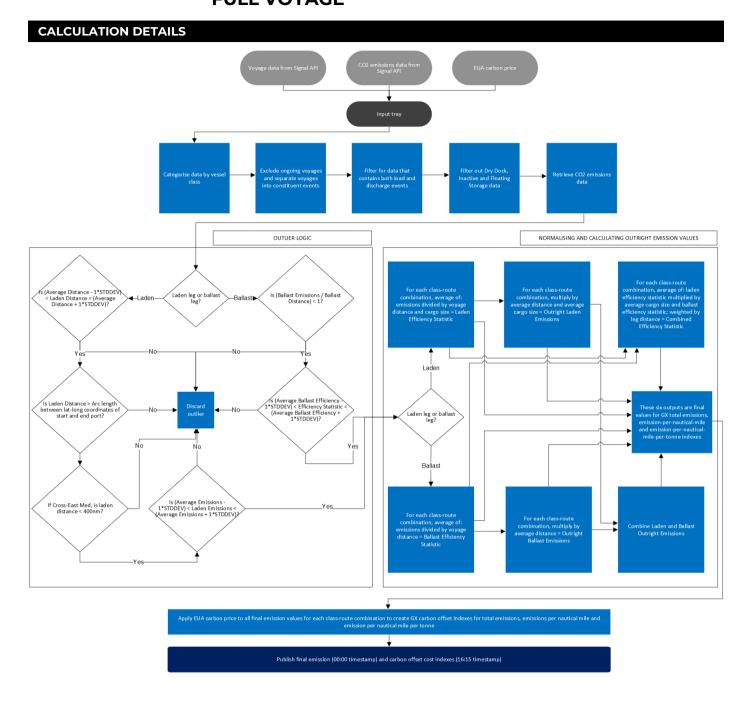

## **CRITERIA FOR INCLUSION**

Vessel journeys for the relevant tanker class, product type (clean or dirty), origin and destination that meet the following criteria:

- Completed voyages only
- Voyages that contain both load and discharge events
- Excluding vessels classed as inactive, in dry dock or being utilised for storage