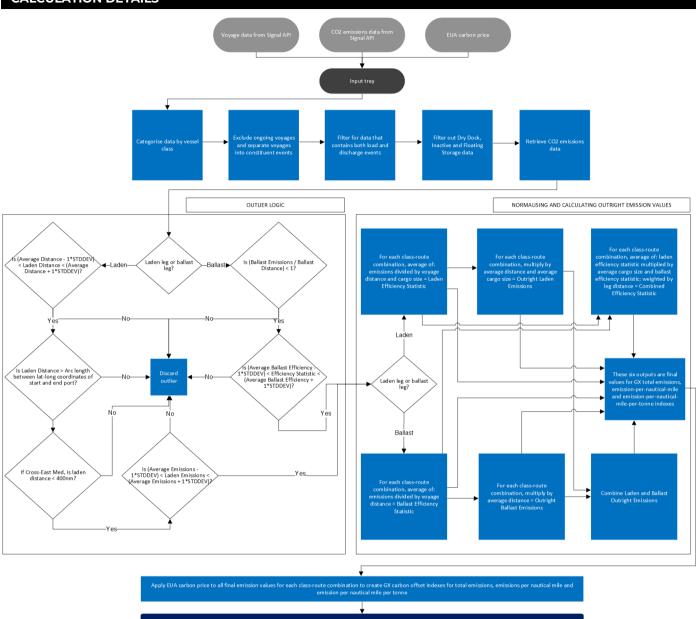

## **CRITERIA FOR INCLUSION**

Vessel journeys for the relevant tanker class, product type (clean or dirty), origin and destination that meet the following criteria:

- Completed voyages only
- Voyages that contain both load and discharge events
- Excluding vessels classed as inactive, in dry dock or
- being utilised for storage