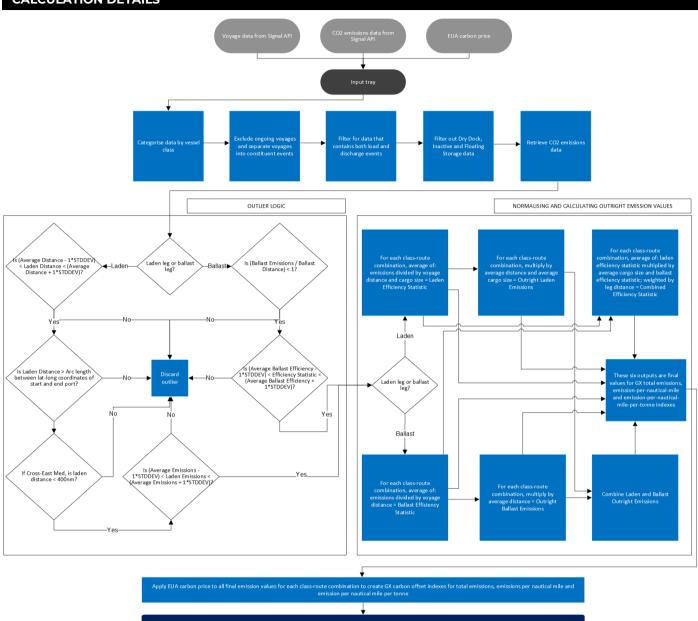

## **CRITERIA FOR INCLUSION**

Vessel journeys for the relevant tanker class, product type (clean or dirty), origin and destination that meet the following criteria:

- Completed voyages only
- Voyages that contain both load and discharge events
- Excluding vessels classed as inactive, in dry dock or
- being utilised for storage