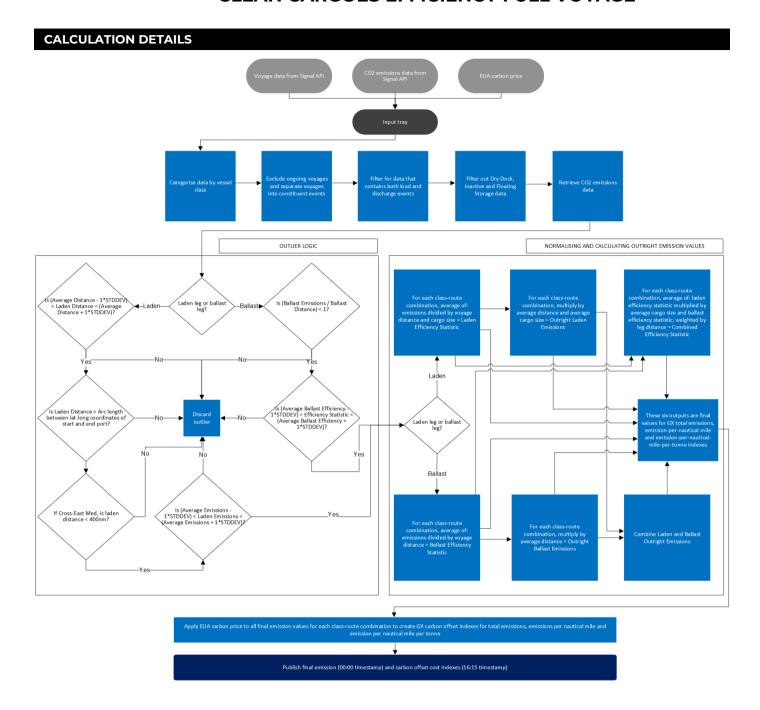

## **CRITERIA FOR INCLUSION**

Vessel journeys for the relevant tanker class, product type (clean or dirty), origin and destination that meet the following criteria:

- Completed voyages only
- Voyages that contain both load and discharge events
- Excluding vessels classed as inactive, in dry dock or being utilised for storage