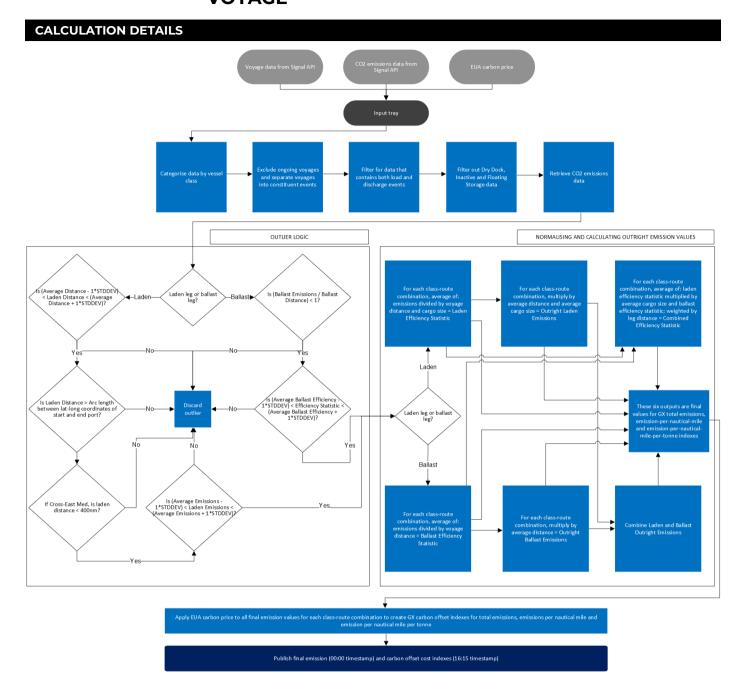

## **CRITERIA FOR INCLUSION**

Vessel journeys for the relevant tanker class, product type (clean or dirty), origin and destination that meet the following criteria:

- Completed voyages only
- Voyages that contain both load and discharge events
- Excluding vessels classed as inactive, in dry dock or being utilised for storage