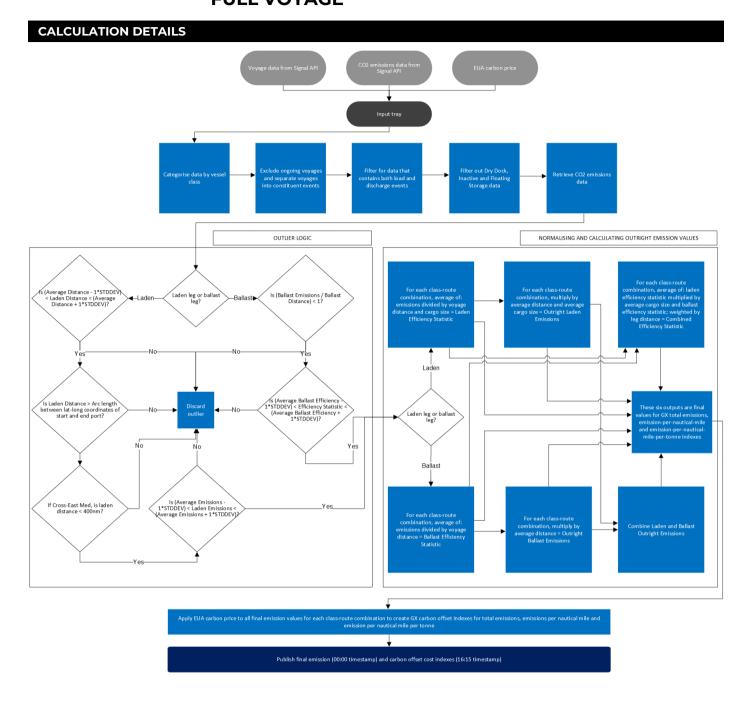

## **CRITERIA FOR INCLUSION**

Vessel journeys for the relevant tanker class, product type (clean or dirty), origin and destination that meet the following criteria:

- Completed voyages only
- Voyages that contain both load and discharge events
- Excluding vessels classed as inactive, in dry dock or being utilised for storage