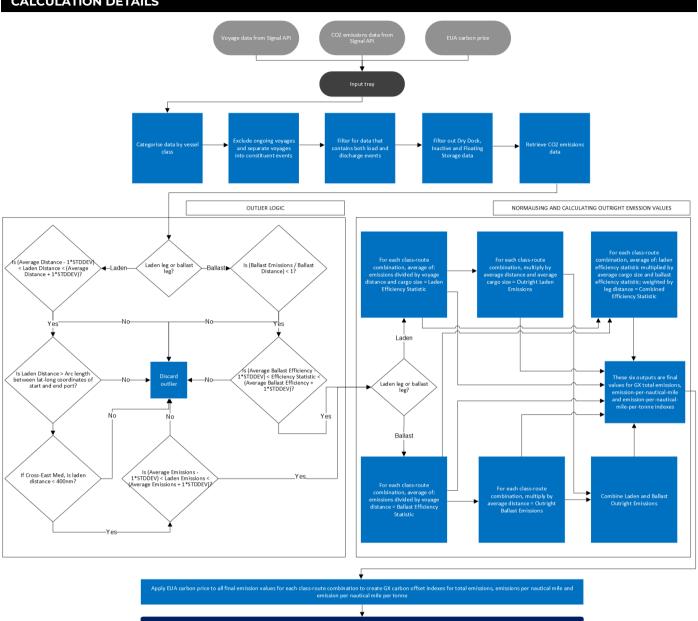

## **CRITERIA FOR INCLUSION**

Vessel journeys for the relevant tanker class, product type (clean or dirty), origin and destination that meet the following criteria:

- Completed voyages only
- Voyages that contain both load and discharge events
- Excluding vessels classed as inactive, in dry dock or
- being utilised for storage

# GX0010788: CO2 COST MR2 VESSELS CONTINENT TO EAST COAST MEXICO CLEAN CARGOES EFFICIENCY FULL VOYAGE

CALCULATION DETAILS