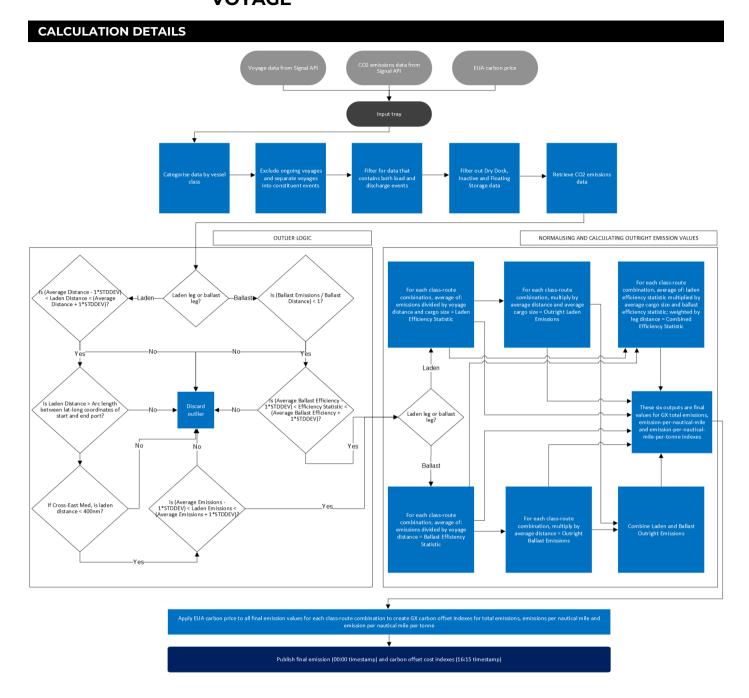

## **CRITERIA FOR INCLUSION**

Vessel journeys for the relevant tanker class, product type (clean or dirty), origin and destination that meet the following criteria:

- Completed voyages only
- Voyages that contain both load and discharge events
- Excluding vessels classed as inactive, in dry dock or being utilised for storage