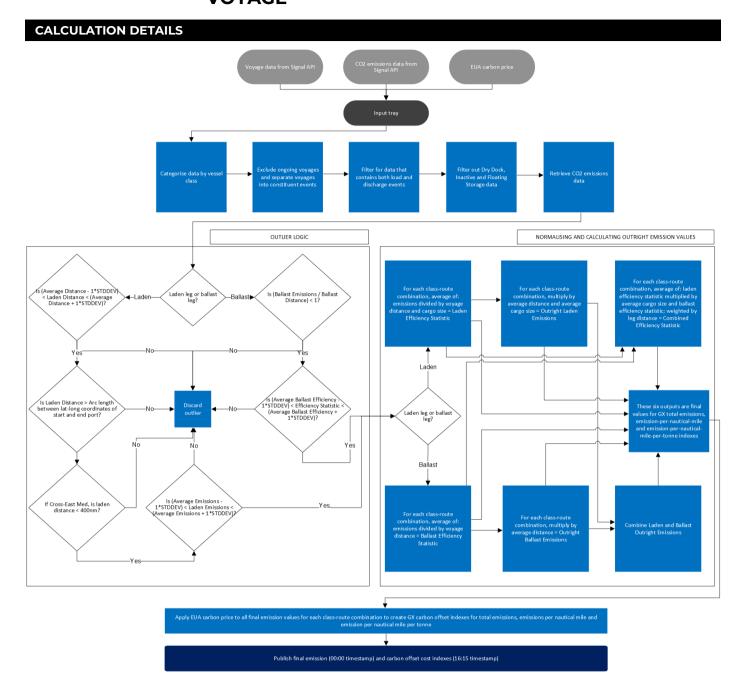

## **CRITERIA FOR INCLUSION**

Vessel journeys for the relevant tanker class, product type (clean or dirty), origin and destination that meet the following criteria:

- Completed voyages only
- Voyages that contain both load and discharge events
- Excluding vessels classed as inactive, in dry dock or being utilised for storage