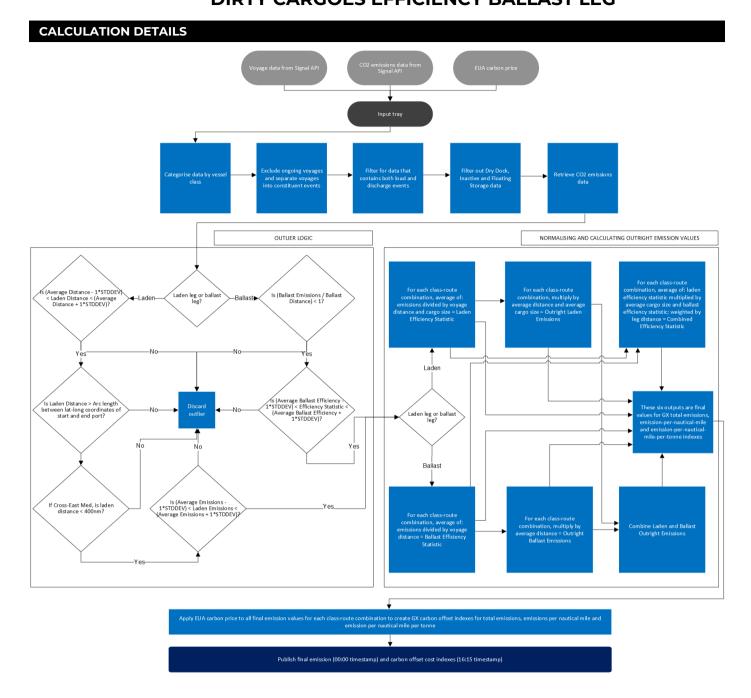

### **CRITERIA FOR INCLUSION**

Vessel journeys for the relevant tanker class, product type (clean or dirty), origin and destination that meet the following criteria:

- Completed voyages only
- Voyages that contain both load and discharge events
- Excluding vessels classed as inactive, in dry dock or being utilised for storage