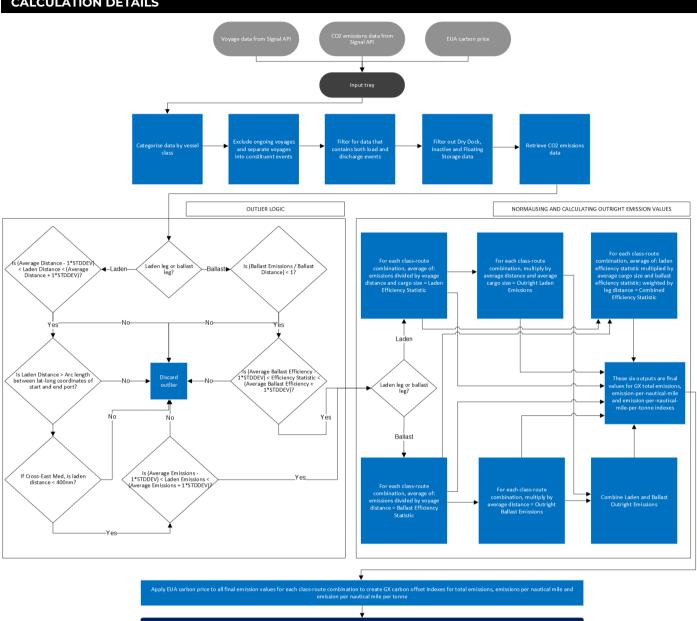

**GX0010826: CO2 EMISSIONS MR2 VESSELS CONTINENT TO US** ATLANTIC COAST CLEAN CARGOES EFFICIENCY **BALLAST LEG** 

CALCULATION DETAILS