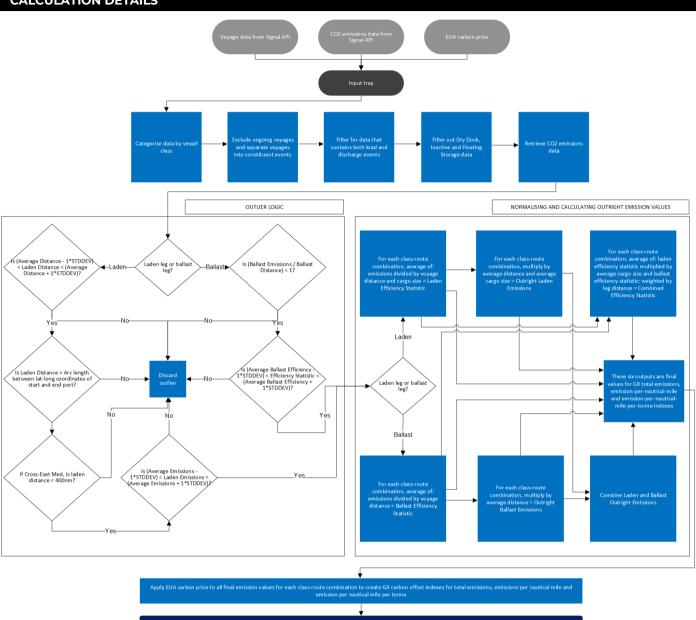

# GX0010828: CO2 EMISSIONS MR1 VESSELS WEST MEDITERRANEAN TO WEST MEDITERRANEAN CLEAN CARGOES EFFICIENCY BALLAST LEG

CALCULATION DETAILS