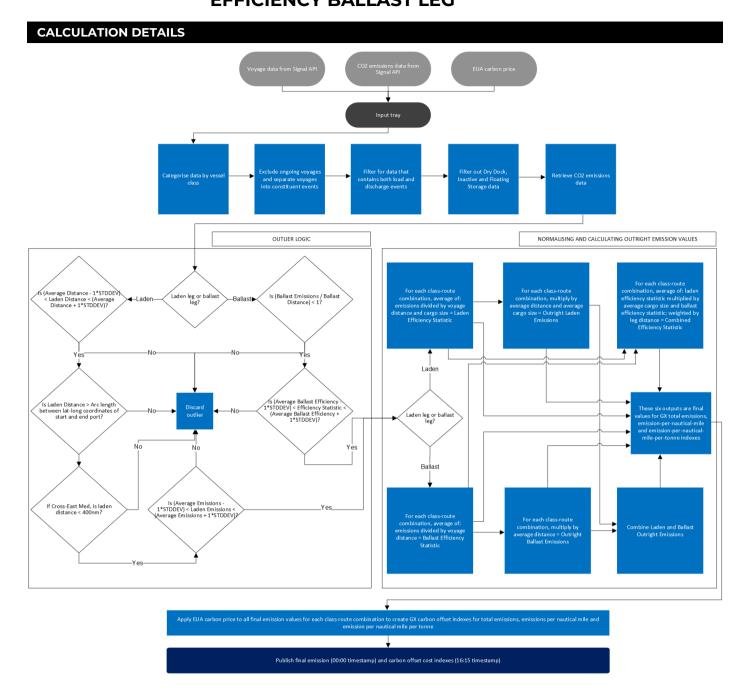

#### **CRITERIA FOR INCLUSION**

Vessel journeys for the relevant tanker class, product type (clean or dirty), origin and destination that meet the following criteria:

- Completed voyages only
- Voyages that contain both load and discharge events
- Excluding vessels classed as inactive, in dry dock or being utilised for storage