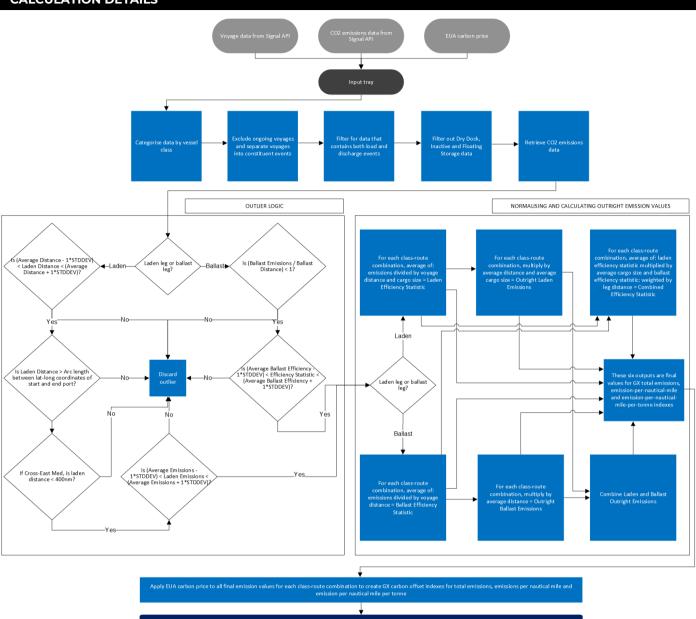

# GX0010832: CO2 EMISSIONS MR1 VESSELS CENTRAL MEDITERRANEAN TO CENTRAL MEDITERRANEAN CLEAN CARGOES EFFICIENCY BALLAST LEG

CALCULATION DETAILS