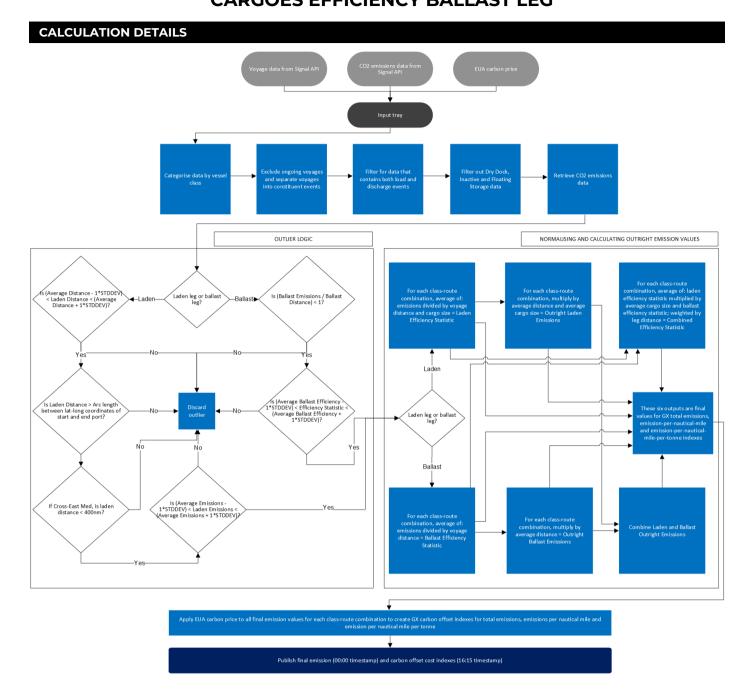

### **CRITERIA FOR INCLUSION**

Vessel journeys for the relevant tanker class, product type (clean or dirty), origin and destination that meet the following criteria:

- Completed voyages only
- Voyages that contain both load and discharge events
- Excluding vessels classed as inactive, in dry dock or being utilised for storage