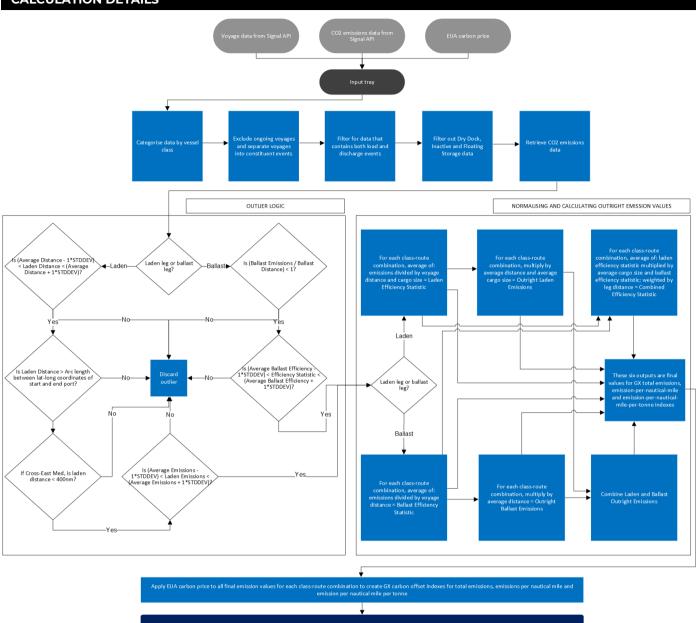

#### **CRITERIA FOR INCLUSION**

Vessel journeys for the relevant tanker class, product type (clean or dirty), origin and destination that meet the following criteria:

- Completed voyages only
- Voyages that contain both load and discharge events
- Excluding vessels classed as inactive, in dry dock or being utilised for storage