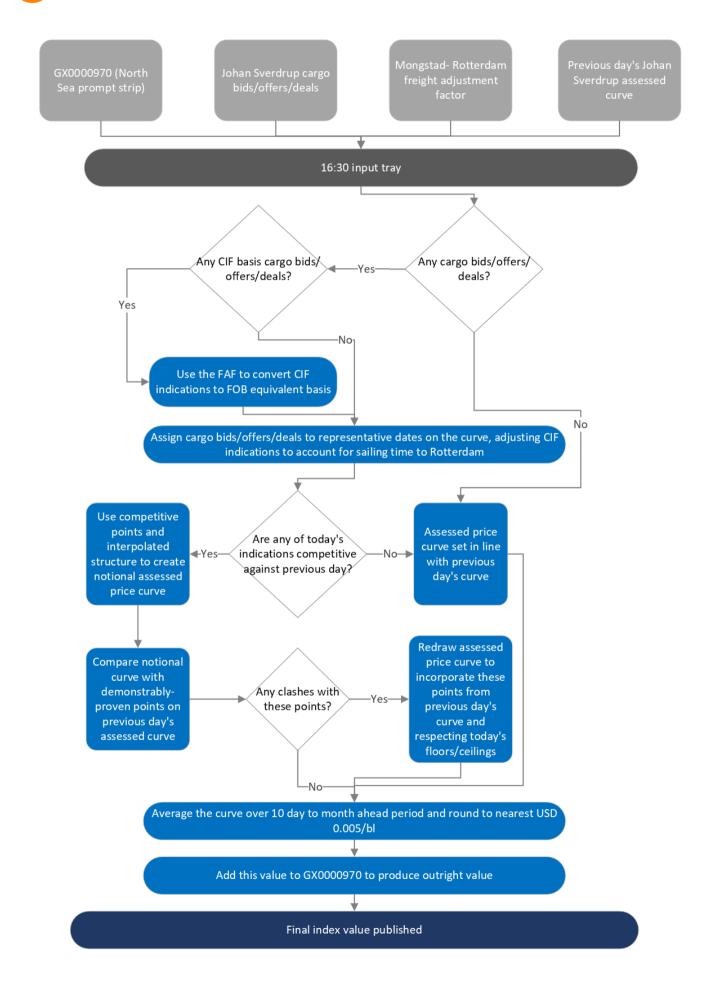

#### **CRITERIA FOR INCLUSION**

Index calculation inputs comprise:

GX0000970 (North Sea prompt strip) Physical Johan Sverdrup FOB and CIF cargo bids, offers and trades during 1545-1630 Johan Sverdrup freight adjustment factor Previous day's assessed Johan Sverdrup physical curve

Assessment date range: 10 days to one month ahead Lot size: 600,000 bl Operational tolerance: +/-1% of transacted cargo size

The assessment reflects cargoes loading on an FOB Hound Point basis with CIF Rotterdam indications normalised to an FOB basis prior to inclusion in the calculation process.