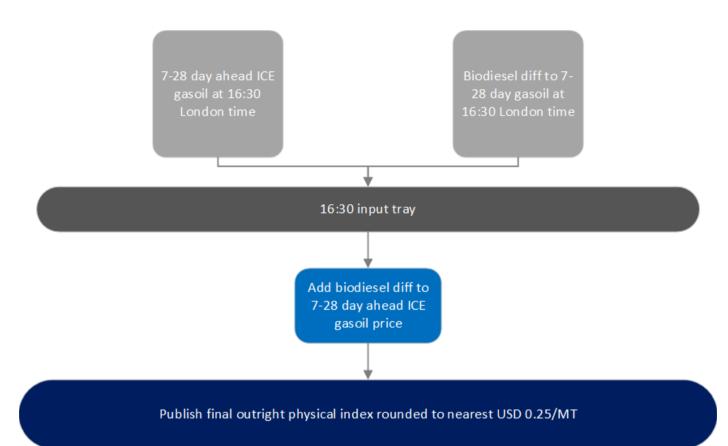

#### CALCULATION APPROACH

| TRADE DATA APPROACH                                |   |
|----------------------------------------------------|---|
| Priority to reported and concluded transactions    | Y |
| Sole-sourced data from trading principals accepted | Ν |
| Inter-affiliate data accepted as valid             | Ν |
| See Flow Chart on next page                        |   |

See Flow Chart on next page.