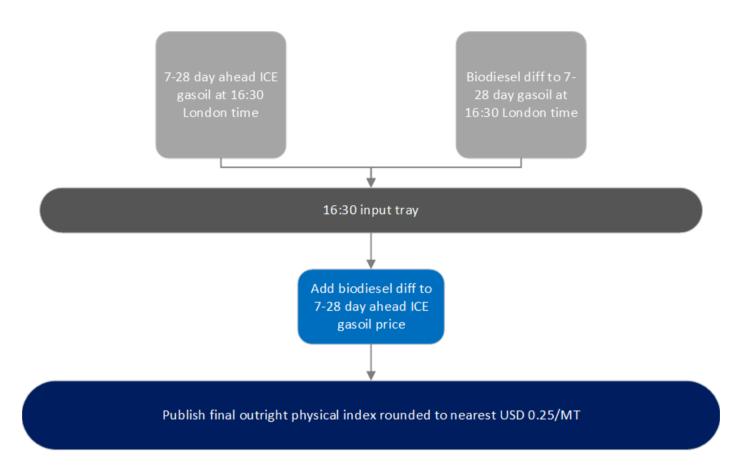

## **CRITERIA FOR INCLUSION**

Index calculation inputs comprise:

- $\cdot$  RME price as a differential to the 7-28 day ahead ICE gasoil price
- · Calculated 7-28 day ahead ICE gasoil price

Assessment range: Loading 7-28 days forward

#### **ASSESSMENT TIMES**

**TIME DETAILS**1630
London Close

## **CALCULATION APPROACH**

**TRADE DATA APPROACH**Priority to reported and concluded transactions

Y

Sole-sourced data from trading principals accepted N
Inter-affiliate data accepted as valid N

See Flow Chart on next page.