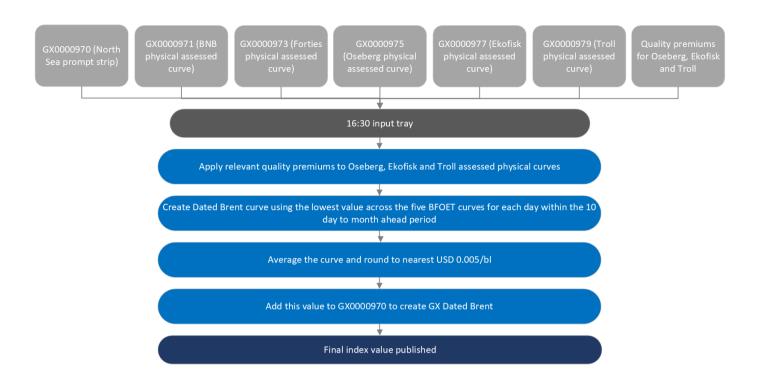

#### **CRITERIA FOR INCLUSION**

Index calculation inputs comprise:

GX0000970 (North Sea prompt strip), quality premiums for the three OET grades, and assessed physical curves for:

GX0000971 Crude Oil Brent Ninian Blend (BNB) FOB NWE GX0000973 Crude Oil Forties FOB NWE GX0000975 Crude Oil Oseberg FOB NWE GX0000977 Crude Oil Ekofisk FOB NWE GX0000979 Crude Oil Troll FOB NWE

#### **CALCULATION APPROACH**

| TRADE DATA APPROACH                                                          | Y/N |  |
|------------------------------------------------------------------------------|-----|--|
| Priority to reported and concluded transactions                              | Ν   |  |
| Sole-sourced data from trading principals accepted                           | Ν   |  |
| Inter-affiliate data accepted as valid                                       | Ν   |  |
| The calculation approach is detailed in the flowchart on the following page. |     |  |