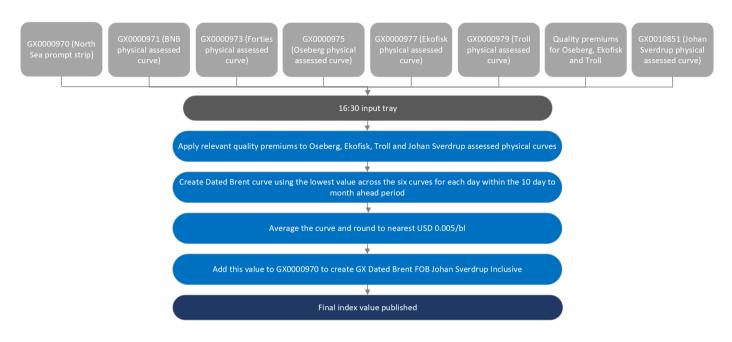

#### **CRITERIA FOR INCLUSION**

Index calculation inputs comprise:

GX0000970 (North Sea prompt strip), quality premiums for the three OET grades, quality adjustment for Johan Sverdrup and assessed physical curves for:

GX0000971 Crude Oil Brent Ninian Blend (BNB) FOB NWE GX0000973 Crude Oil Forties FOB NWE GX0000975 Crude Oil Oseberg FOB NWE GX0000977 Crude Oil Ekofisk FOB NWE GX0000979 Crude Oil Troll FOB NWE GX0010851 Crude Oil Johan Sverdrup FOB NWE

# **CALCULATION APPROACH**

| TRADE DATA APPROACH                                |   |
|----------------------------------------------------|---|
| Priority to reported and concluded transactions    | Ν |
| Sole-sourced data from trading principals accepted | Ν |
| Inter-affiliate data accepted as valid             | Ν |

The calculation approach is detailed in the flowchart on the following page.