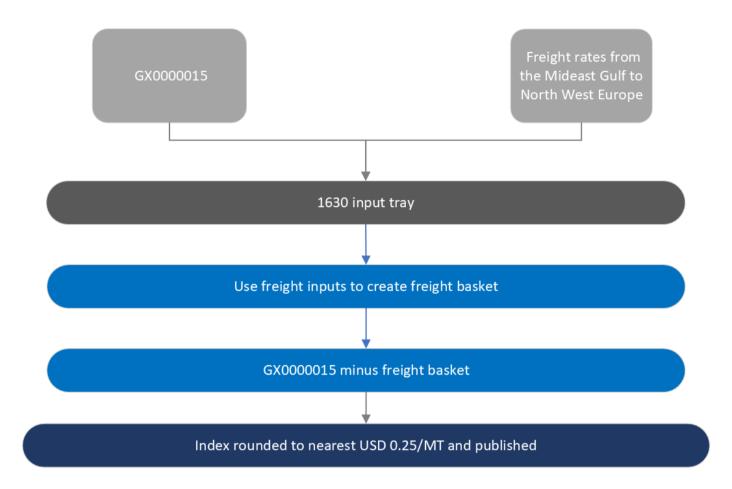

# **CRITERIA FOR INCLUSION**

The inputs comprise:

- Jet Fuel NWE CIF Cargoes (GX0000015)
- Spot freight rates between Mideast Gulf and North West Europe

Assessment date range: 10-25 days forward

Lot size: 30,000MT cargoes

Spot freight costs for LR1 tankers between the Mideast Gulf and North West Europe reflect a basket of daily freight based on the following routes and weightings:

| Discharge Port | Weighting(%)             |
|----------------|--------------------------|
| Le Havre       | 50                       |
| Thames Haven   | 15                       |
| Rotterdam      | 15                       |
|                | Le Havre<br>Thames Haven |

Mina Al-AhmadiMilford Haven10Ras LaffanBristol5SitraIsle of Grain5

The daily freight rate basket in \$/MT is rounded to the nearest 25cts and subtracted from the index GX0000015 to produce a freight netback calculation.