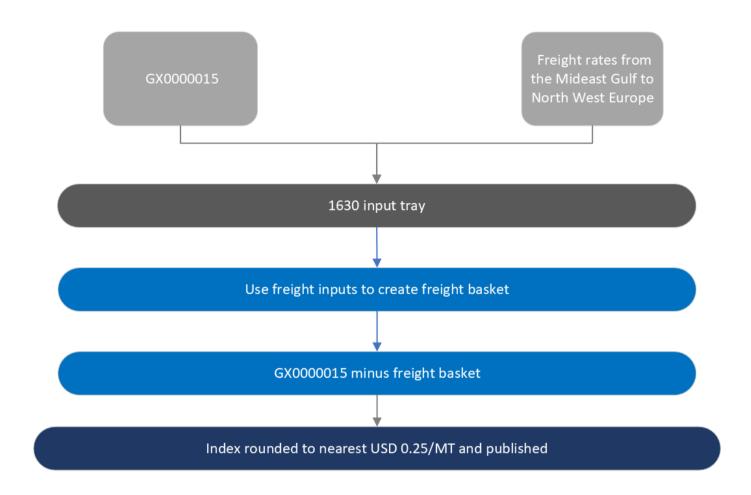

## **CRITERIA FOR INCLUSION**

The inputs comprise:

- $\cdot$  Jet Fuel NWE CIF Cargoes (GX0000015)
- $\cdot$  Spot freight rates between Mideast Gulf and North West Europe

Assessment date range: 10-25 days forward

Spot freight costs for LR1 tankers between the Mideast Gulf and North West Europe reflect a basket of daily freight based on the following routes and weightings:

| Loadport | Discharge Port | Weighting(%) |
|----------|----------------|--------------|
| Sitre    | Thames Haven   | 40           |
| Sitre    | Rotterdam      | 30           |
| Sitre    | Le Havre       | 20           |

Sitre Bristol 10

The daily freight rate basket in \$/MT is rounded to the nearest 25cts and subtracted from the index GX0000015 to produce a freight netback calculation.

The freight basket reflects prevailing trade flows from the previous five-year period, and is reviewed at the start of each year.