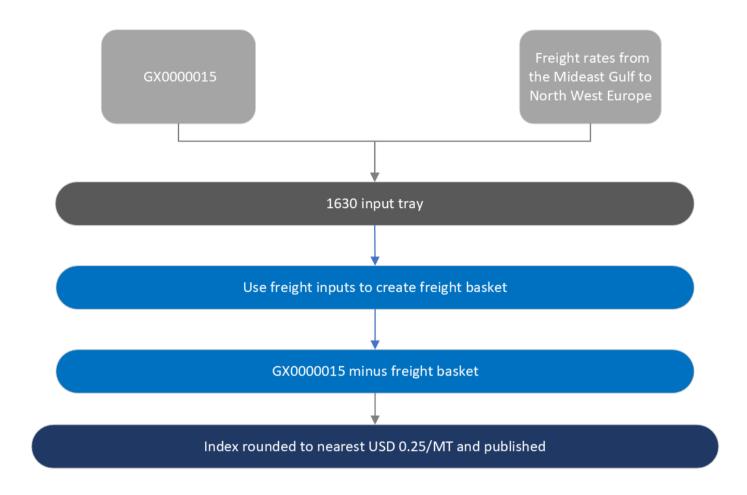

## **CRITERIA FOR INCLUSION**

The inputs comprise:

- · Jet Fuel NWE CIF Cargoes (GX0000015)
- $\cdot$  Spot freight rates between Mideast Gulf and North West Europe

Assessment date range: 10-25 days forward

## **CALCULATION APPROACH**

| Y/N |
|-----|
| Ν   |
| Ν   |
| Ν   |
|     |

Spot freight costs for LR1 tankers between the Mideast Gulf and North West Europe reflect a basket of daily freight based on the following routes and weightings:

Ras Laffan Thames Haven 10
Ras Laffan Liverpool 10

The daily freight rate basket in \$/MT is rounded to the nearest 25cts and subtracted from the index GX0000015 to produce a freight netback calculation.