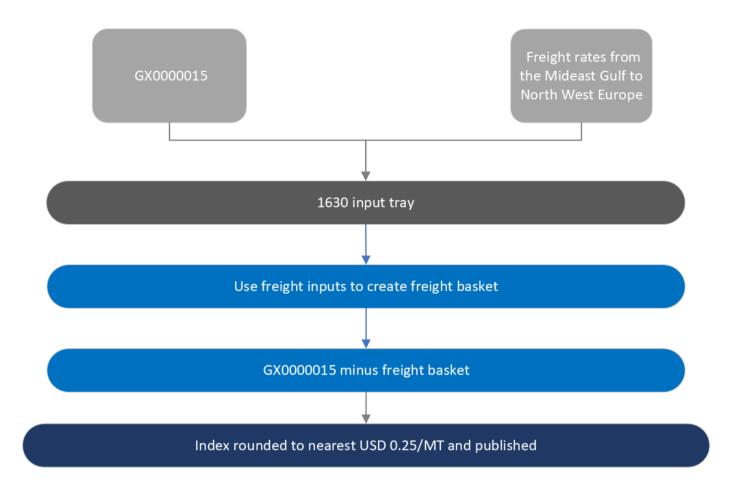

## **CRITERIA FOR INCLUSION**

The inputs comprise:

- $\cdot$  Jet Fuel NWE CIF Cargoes (GX0000015)
- $\cdot$  Spot freight rates between Mideast Gulf and North West Europe

Assessment date range: 10-25 days forward

#### **ASSESSMENT TIMES**

**TIME DETAILS**1630 London Close

Jubail Rotterdam 20

The daily freight rate basket in \$/MT is rounded to the nearest 25cts and subtracted from the index GX0000015 to produce a freight netback calculation.

The freight basket reflects prevailing trade flows from the previous five-year period, and is reviewed at the start of each year.